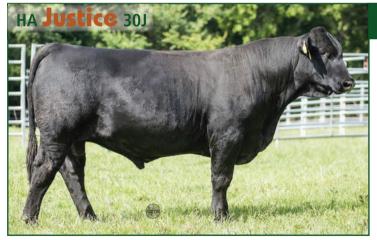

EPD as of 2.28.25

Dan Leo 1146 7th Avenue Dannebrog, NE 68831 308-750-0200

ASA# 3918028 • PB SM • Homozygous Black • Homozygous Polled

Bridle Bit Eclipse E744 Sire: Hook's Galileo 210G Hook's Evita 18E

Hooks Shear Force 38K Dam: Hook's Dacia 14D Hooks Ariana 58A

## Simmental

- Justice has proven his worth in the industry by siring top-selling bulls across the country, and his young first-calf daughters are showing high levels of productivity.
- His now proven EPD profile exhibits value added traits across the board, with strong growth, top ranking marbling, ribeye area, and carcass weight, along with high-end maternal values.
- A rare combination of breed-leading Indexes, a balanced EPD profile, and phenotype performance in a smooth-made pure-bred package.
- Justice's Tom Hook bred dam excels in hoof and udder quality, along with excellent carcass spread, and docility.
- A RightScore 5 and G+ badge further support Justice's superior genetic potential, making him a must-use bull.

CLRS Mutual Fund 246M \$21,000 son sold on the Bred for Balance Sale

TJ 504M \$60,000 high seller on the Triangle J Sale

Semen: \$30/unit

Semen available through owners or Allied: Sexed heifer semen available through owners.

www.alliedgeneticresources.com

| Trait | CE   | BW  | ww   | YW  | ADG | DMI | \$Gain | MCE | Milk | MWW  | Stay | DOC  | CW   | YG  | Marb | Fat | REA  | Shr | API   | TI    |
|-------|------|-----|------|-----|-----|-----|--------|-----|------|------|------|------|------|-----|------|-----|------|-----|-------|-------|
| EPD   | 13.4 | .9  | 97.6 | 160 | .39 | 1.7 | .04    | 8.7 | 32.4 | 81.2 | 19.2 | 17.1 | 55.7 | 37  | 1.08 | 064 | 1.24 | 45  | 203.8 | 117.1 |
| ACC   | .71  | .86 | .82  | .81 | .81 | .38 | .41    | .37 | .28  | .40  | .42  | .72  | .68  | .52 | .66  | .58 | .64  | .08 |       |       |
| %     | 30   | 45  | 5    | 2   | 2   | 99  | 50     | 15  | 5    | 1    | 15   | 4    | 2    | 55  | 1    | 65  | 3    | 5   | 1     | 1     |