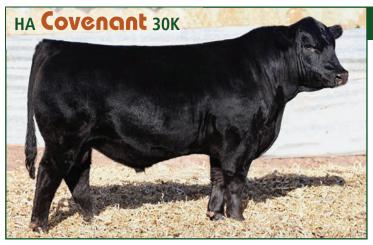

ASA# 4040505 • PB SM • Homozygous Black • Homozygous Polled

Bridle Bit Eclipse E744 Sire: Hook's Galileo 210G Hook's Evita 18E

**GW-WBF Substance 820Y** Dam: Hook's Ceres 11C Hook's Sarita 92Y

## simmental

- From his initial calf crop, sons where featured highlights in the Lassle, APEX and Barker sales. Daughters are most impressive with their extra volume, performance, and eye appeal.
- He is the 'true standout' Galileo son in terms of phenotype, balance, and his impressive genomic data!
- Great dispositioned, excellent feet and legs, deep-ribbed and powered up with impressive natural thickness.
- For extra eye appeal, impressive quality, sound structure, gentle dispositions, and valuable performance, he excels in all.
- Use the Planned Mating calculator to see the kind of EPD and Indexes projected utilizing him this year! The resulting data will be impacting, ahead of most any purebred sire in the breed.
- For correct-structured, great-footed, docile calves that have that extra volume, fleshing ability and eye appeal, make sure you order plenty of his semen.
- His extraordinary dam is now a lead donor at Running Springs Cattle program.

Semen: \$30/unit

Semen available from Allied Genetic Resources, **Cattle Visions,** and APEX Cattle.

| Trait | CE   | BW  | ww  | YW  | ADG | DMI  | \$Gain | MCE | Milk | MWW  | Stay | DOC  | CW   | YG  | Marb | Fat | REA  | Shr | API   | TI    |
|-------|------|-----|-----|-----|-----|------|--------|-----|------|------|------|------|------|-----|------|-----|------|-----|-------|-------|
| EPD   | 13.2 | 2   | 95  | 154 | .37 | 1.36 | .07    | 8.1 | 26.3 | 73.7 | 21   | 16.6 | 56.5 | 31  | .81  | 06  | 1.07 | 54  | 188.6 | 106.4 |
| ACC   | .64  | .72 | .71 | .68 | .68 | .37  | .38    | .35 | .23  | .36  | .38  | .65  | .54  | .40 | .46  | .42 | .48  | .07 |       |       |
| %     | 30   | 65  | 10  | 4   | 3   | 99   | 20     | 20  | 25   | 10   | 5    | 10   | 2    | 75  | 2    | 65  | 15   | 1   | 1     | 2     |

EPD as of 2.28.25

Dan Leo 1146 7th Avenue Dannebrog, NE 68831 308-750-0200

ASA# 3918028 • PB SM • Homozygous Black • Homozygous Polled

Bridle Bit Eclipse E744 Sire: Hook's Galileo 210G Hook's Evita 18E

Hooks Shear Force 38K Dam: Hook's Dacia 14D Hooks Ariana 58A